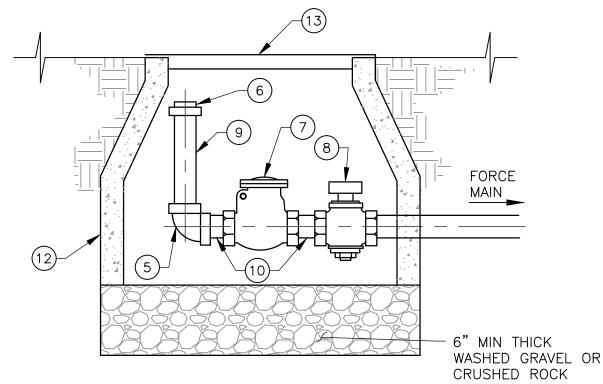

| ITEM<br>NO | NO.<br>REQ'D | SIZE AND DESCRIPTION                   | MATERIAL SPEC'S                      |
|------------|--------------|----------------------------------------|--------------------------------------|
| 1          | 1            | MAIN SIZE X 2"<br>REDUCER (WHEN REQ'D) | PVC SLIP JOINT                       |
| 2          | 1            | 2" — 90° ELBOW                         | PVC SLIP JOINT                       |
| 3          | 1            | 2" X SLIP & THREAD<br>ADAPTOR          | SCH. 80 PVC                          |
| 4          | 1            | 2" X REQ'D LENGTH<br>RISER             | SCH. 80 PVC                          |
| 5          | 2            | 2" — 90° SCRD. ELL                     | SCH. 80 PVC                          |
| 6          | 1            | 2" SCRD. CAP                           | SCH. 80 PVC                          |
| 7          | 1            | 2" SCRD. SWING CHECK VALVE             | M & H NO. 59                         |
| 8          | 1            | 2" RES. WEDGE GATE<br>VLV.             | MUELLER H-10203                      |
| 9          | 1            | 2" X 10" NIPPLE                        | SCH. 80 PVC                          |
| 10         | 3            | 2" SHORT NIPPLES                       | SCH. 80 PVC                          |
| 11         | 1            | METER BOX                              | BROOK SERIES 66 OR<br>APPROVED EQUAL |
| 12         | 1            | PRECAST SECTION                        | ASTM C-478 OR<br>APPROVED EQUAL      |
| 13         | 1            | WATER TIGHT RING & 32" COVER           | PER CITY OF AUSTIN<br>STANDARD       |

## NOTE:

FLUSHING ASSEMBLY SHALL NOT BE INSTALLED IN PAVEMENT.

| AND MESON DISTRICT |
|--------------------|
| 1959               |

TRAVIS COUNTY WATER CONTROL AND IMPROVEMENT DISTRICT No. 17
STANDARD DETAILS

PRESSURE MAIN FLUSHING ASSEMBLY (END OF LINE)

ADOPTED:

03/01/2016

THE ARCHITECT/ENGINEER ASSUMES RESPONSIBILITY FOR APPROPRIATE USE OF THIS STANDARD.

DETAIL NO. WW31