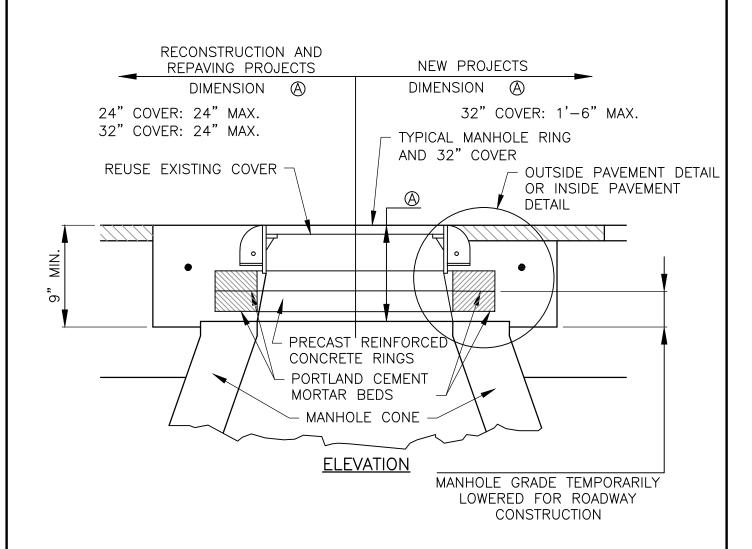

## **NOTES:**

1. SEE STANDARD DETAIL FOR BACKFILL REQUIREMENTS.

| Mary Constitution of the C | AD MARCH ON STRUCTURE |
|--------------------------------------------------------------------------------------------------------------------------------------------------------------------------------------------------------------------------------------------------------------------------------------------------------------------------------------------------------------------------------------------------------------------------------------------------------------------------------------------------------------------------------------------------------------------------------------------------------------------------------------------------------------------------------------------------------------------------------------------------------------------------------------------------------------------------------------------------------------------------------------------------------------------------------------------------------------------------------------------------------------------------------------------------------------------------------------------------------------------------------------------------------------------------------------------------------------------------------------------------------------------------------------------------------------------------------------------------------------------------------------------------------------------------------------------------------------------------------------------------------------------------------------------------------------------------------------------------------------------------------------------------------------------------------------------------------------------------------------------------------------------------------------------------------------------------------------------------------------------------------------------------------------------------------------------------------------------------------------------------------------------------------------------------------------------------------------------------------------------------------|-----------------------|
| NATURE OF THE PARTY OF THE PART | 959                   |

TRAVIS COUNTY WATER CONTROL AND IMPROVEMENT DISTRICT No. 17
STANDARD DETAILS

NEW MANHOLE CONSTRUCTION AND MINOR MANHOLE ADJUSTMENT (1 OF 2)

ADOPTED:

03/01/2016

THE ARCHITECT/ENGINEER ASSUMES RESPONSIBILITY FOR APPROPRIATE USE OF THIS STANDARD.

DETAIL NO. WW08