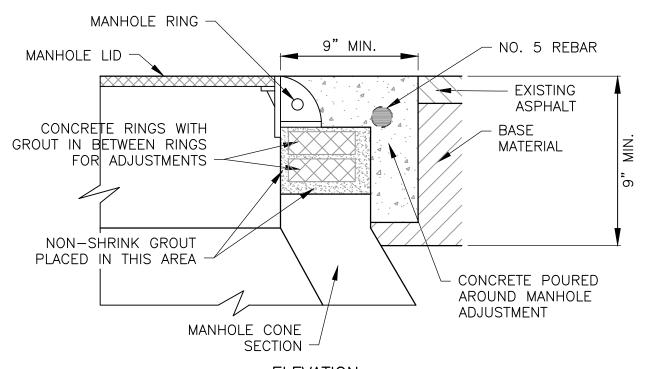

## ELEVATION INSIDE PAVEMENT DETAIL

- 1. MORTAR BEDS SHALL NOT EXCEED 1".
- 2. SUBGRADE AND BASE MATERIALS SHALL BE COMPACTED ACCORDING TO STANDARD SPECIFICATIONS.

TRAVIS COUNTY WATER CONTROL AND IMPROVEMENT DISTRICT No. 17
STANDARD DETAILS

NEW MANHOLE CONSTRUCTION AND MINOR MANHOLE ADJUSTMENT (2 OF 2)

ADOPTED:

03/01/2016

THE ARCHITECT/ENGINEER ASSUMES RESPONSIBILITY FOR APPROPRIATE USE OF THIS STANDARD.

DETAIL NO. WW08