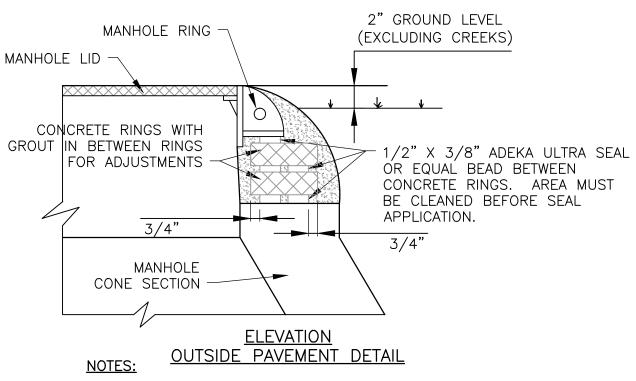

## ELEVATION INSIDE PAVEMENT DETAIL

- 1. MORTAR BEDS SHALL NOT EXCEED 1".
- 2. SUBGRADE AND BASE MATERIALS SHALL BE COMPACTED ACCORDING TO STANDARD SPECIFICATIONS.

TRAVIS COUNTY WATER CONTROL AND IMPROVEMENT DISTRICT No. 17
STANDARD DETAILS

NEW MANHOLE CONSTRUCTION AND MINOR MANHOLE ADJUSTMENT (2 OF 2)

ADOPTED:

03/01/2016

THE ARCHITECT/ENGINEER ASSUMES RESPONSIBILITY FOR APPROPRIATE USE OF THIS STANDARD.

DETAIL NO. WW08