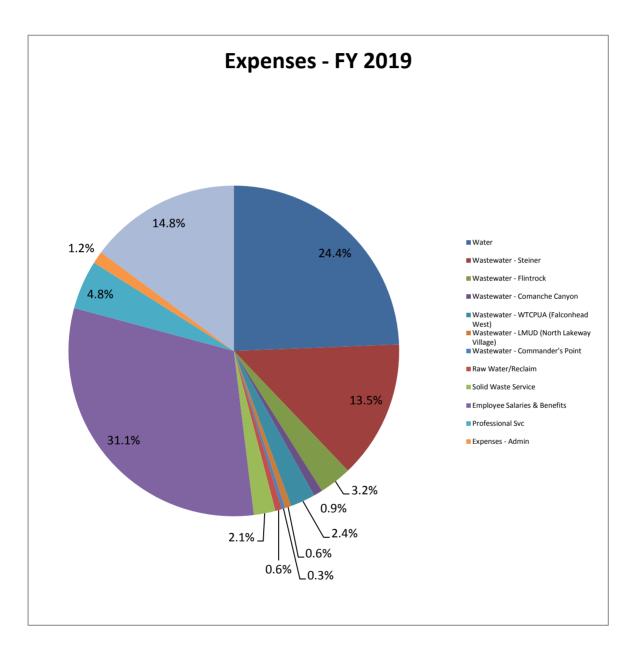

## Travis County WCID 17 FY 2019 Approved Amended Operating Budget

|                                                  |         | YTD<br>Actual |       |
|--------------------------------------------------|---------|---------------|-------|
| REVENUE                                          | •       |               |       |
| Water                                            | \$      | 11,847,800    | 62.4% |
| Wastewater - Steiner Ranch                       | \$      | 2,850,600     | 15.0% |
| Wastewater - Flintrock                           | \$      | 1,240,000     | 6.5%  |
| Wastewater - Comanche                            | \$      | 92,000        | 0.5%  |
| Wastewater - WTCPUA (Falconhead West)            | \$      | 420,000       | 2.2%  |
| Wastewater - LMUD - ( NLWV)                      | \$      | 138,000       | 0.7%  |
| Wastewater - Commander's Point                   | \$      | 57,000        | 0.3%  |
| Raw Water/Reclaimed                              | \$      | 148,500       | 0.8%  |
| Solid Waste Service                              | \$      | 415,000       | 2.2%  |
| Penalties                                        | \$      | 302,100       | 1.6%  |
| Other                                            | \$      | 1,467,450     | 7.7%  |
| TOTAL REVENUES                                   | \$      | 18,978,450    |       |
| EXPENSES                                         |         |               |       |
| Water                                            | \$      | 4,376,119     | 24.4% |
| Wastewater - Steiner                             | \$      | 2,425,750     | 13.5% |
| Wastewater - Flintrock                           | \$      | 570,200       | 3.2%  |
| Wastewater - Comanche Canyon                     | \$      | 155,600       | 0.9%  |
| Wastewater - WTCPUA (Falconhead West)            | \$      | 438,100       | 2.4%  |
| Wastewater - LMUD (North Lakeway Village)        | \$      | 111,450       | 0.6%  |
| Wastewater - Commander's Point                   | \$      | 58,500        | 0.3%  |
| Raw Water/Reclaim                                | φ<br>\$ | 115,500       | 0.5%  |
| Solid Waste Service                              | φ<br>\$ | 380,000       | 2.1%  |
| Employee Salaries & Benefits                     | φ<br>\$ | 5,587,583     | 31.1% |
| Professional Svc                                 | φ<br>\$ | 857,380       | 4.8%  |
|                                                  | ֆ<br>\$ |               | 4.0%  |
| Expenses - Admin                                 | э<br>\$ | 217,375       | 14.8% |
| Other TOTAL EXPENSES                             |         | 2,663,200     | 14.0% |
| TOTAL EXPENSES                                   | \$      | 17,956,757    |       |
| OPERATING SURPLUS (DEFICIT)                      | \$      | 1,021,693     |       |
| Other Sources:                                   |         |               |       |
| From O&M Tax Fund CY Collections                 | \$      | 3,950,403     |       |
| From O&M Tax Fund -Reserve                       | \$      | 6,959,686     |       |
| From SH DA Tax CY Collections                    | \$      | 285,090       |       |
| From Apache Shores Reserve                       | \$      | 393,300       |       |
| TXDOT WL Relocation Fee                          | φ<br>\$ | 720,000       |       |
|                                                  | φ<br>\$ | -             |       |
| From TWDB Bond Surplus                           | φ       | 1,300,000     |       |
| Other Uses:                                      |         |               |       |
| Fund Assigned - Construction                     | \$      | 12,736,872    |       |
| Fund Balance - Unassigned                        | \$      | -             |       |
| TXDOT WL Relocation Construction                 | \$      | 1,500,000     |       |
| Fund Balance - Assigned - Debt Service MWTP Loan |         |               |       |
| Apache Shores Fund - Construction                | \$      | 393,300       |       |
| River Ridge Fund - Construction                  | \$      | -             |       |
| NET SURPLUS (DEFICIT)                            | \$      | -             |       |