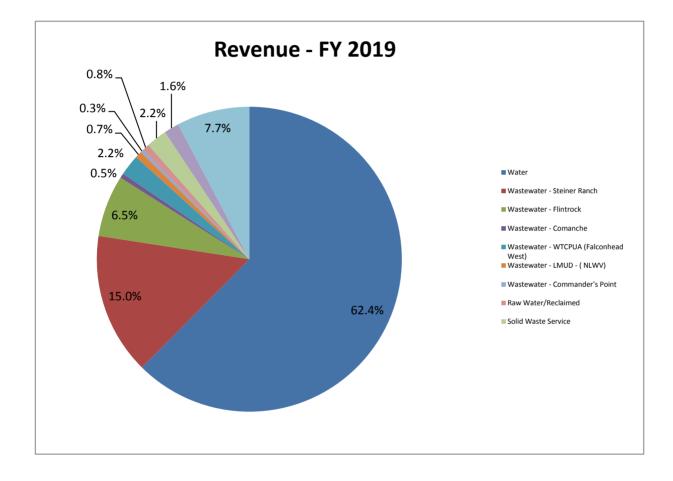

## Travis County WCID 17 FY 2019 Approved Amended Operating Budget

|                                                  |         | YTD<br>Actual |       |
|--------------------------------------------------|---------|---------------|-------|
| REVENUE                                          | •       |               |       |
| Water                                            | \$      | 11,847,800    | 62.4% |
| Wastewater - Steiner Ranch                       | \$      | 2,850,600     | 15.0% |
| Wastewater - Flintrock                           | \$      | 1,240,000     | 6.5%  |
| Wastewater - Comanche                            | \$      | 92,000        | 0.5%  |
| Wastewater - WTCPUA (Falconhead West)            | \$      | 420,000       | 2.2%  |
| Wastewater - LMUD - ( NLWV)                      | \$      | 138,000       | 0.7%  |
| Wastewater - Commander's Point                   | \$      | 57,000        | 0.3%  |
| Raw Water/Reclaimed                              | \$      | 148,500       | 0.8%  |
| Solid Waste Service                              | \$      | 415,000       | 2.2%  |
| Penalties                                        | \$      | 302,100       | 1.6%  |
| Other                                            | \$      | 1,467,450     | 7.7%  |
| TOTAL REVENUES                                   | \$      | 18,978,450    |       |
| EXPENSES                                         |         |               |       |
| Water                                            | \$      | 4,376,119     | 24.4% |
| Wastewater - Steiner                             | \$      | 2,425,750     | 13.5% |
| Wastewater - Flintrock                           | \$      | 570,200       | 3.2%  |
| Wastewater - Comanche Canyon                     | \$      | 155,600       | 0.9%  |
| Wastewater - WTCPUA (Falconhead West)            | \$      | 438,100       | 2.4%  |
| Wastewater - LMUD (North Lakeway Village)        | \$      | 111,450       | 0.6%  |
| Wastewater - Commander's Point                   | \$      | 58,500        | 0.3%  |
| Raw Water/Reclaim                                | φ<br>\$ | 115,500       | 0.5%  |
| Solid Waste Service                              | φ<br>\$ | 380,000       | 2.1%  |
| Employee Salaries & Benefits                     | φ<br>\$ | 5,587,583     | 31.1% |
| Professional Svc                                 | φ<br>\$ | 857,380       | 4.8%  |
|                                                  | ֆ<br>\$ |               | 4.0%  |
| Expenses - Admin                                 | э<br>\$ | 217,375       | 14.8% |
| Other TOTAL EXPENSES                             |         | 2,663,200     | 14.0% |
| TOTAL EXPENSES                                   | \$      | 17,956,757    |       |
| OPERATING SURPLUS (DEFICIT)                      | \$      | 1,021,693     |       |
| Other Sources:                                   |         |               |       |
| From O&M Tax Fund CY Collections                 | \$      | 3,950,403     |       |
| From O&M Tax Fund -Reserve                       | \$      | 6,959,686     |       |
| From SH DA Tax CY Collections                    | \$      | 285,090       |       |
| From Apache Shores Reserve                       | \$      | 393,300       |       |
| TXDOT WL Relocation Fee                          | φ<br>\$ | 720,000       |       |
|                                                  | φ<br>\$ | -             |       |
| From TWDB Bond Surplus                           | φ       | 1,300,000     |       |
| Other Uses:                                      |         |               |       |
| Fund Assigned - Construction                     | \$      | 12,736,872    |       |
| Fund Balance - Unassigned                        | \$      | -             |       |
| TXDOT WL Relocation Construction                 | \$      | 1,500,000     |       |
| Fund Balance - Assigned - Debt Service MWTP Loan |         |               |       |
| Apache Shores Fund - Construction                | \$      | 393,300       |       |
| River Ridge Fund - Construction                  | \$      | -             |       |
| NET SURPLUS (DEFICIT)                            | \$      | -             |       |