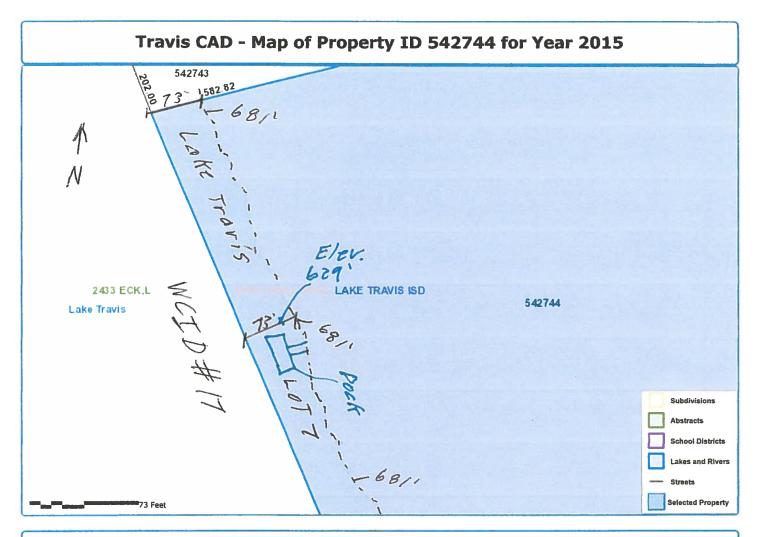

script:void(0);)

Floorplans(javascript:void(0);)

Get More Info(javascript:void(0);)





(http://media.channelblad

#### **Specifications**

• LOA: 31'5"

• Deck Length: 31'

• Width: 10' 2"

Weight (2 tubes): 3400 lbs.

View tours

Shopping Cart (0)

#### Red Devil

#### Overview

RED DEVIL is another addition to our fleet of double decker luxury party barges and is now available for your charter. This vessel is fully loaded with a water slide, amazing sound system, full size barbecue grill, and a staircase to make it easy to get between levels. This boat has everything necessary to make your day on the water an amazing success.









8801 SOUTH 1" STREET AUSTIN, TEXAS 78704-7047 PHOND-(6)2) 442-8008 FAX-(5)2) 442-8522

& IMPROVEMENT DISTRICT #17

**BARGE BUFFER** 

SHEET: 1 OF 1





## **Property Details**

#### Account

Property ID: 542744

Geo ID: 0156600409

Type: Real

Legal Description: LOT 1-7 LESS SE.68AC & STRIP BRILL ARNO SUBD ABS 2433 SUR 162 ECK L T ACR .73

#### Location

Situs Address: 4212 ECK LN TX 78734

Neighborhood: WATERFRONT - HUDSON BEND

Mapsco: 460Y

Jurisdictions: 17, 52, 03, 0A, 2J, 07

#### **Owner**

Owner Name: STEPHEN JOHN KURT &

Mailing Address: VIDA LESLIE STEPHEN, 191 HAWTHORNE LOOP, , DRIFTWOOD, TX 78619-4369

#### **Property**

Appraised Value: \$1,413,000.00

http://propaccess.traviscad.org/Map/View/Map/1/542744/2015

PropertyACCESS

Map Disclaimer: This tax map was compiled solely for the use of TCAD. Areas depicted by these digital products are approximate, and are not necessarily accurate to mapping, surveying or engineering st