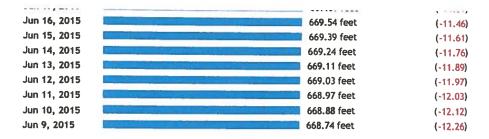

Lake Travis is now at **approx. 671.5** above msl (about 5 ft above average) and **84%.** Combined storage is now at **1.4 Million** acre feet or 70%. Due to rains to the west, Lake Buchanan is expected to rise to 1002-1006ft in the next few days.