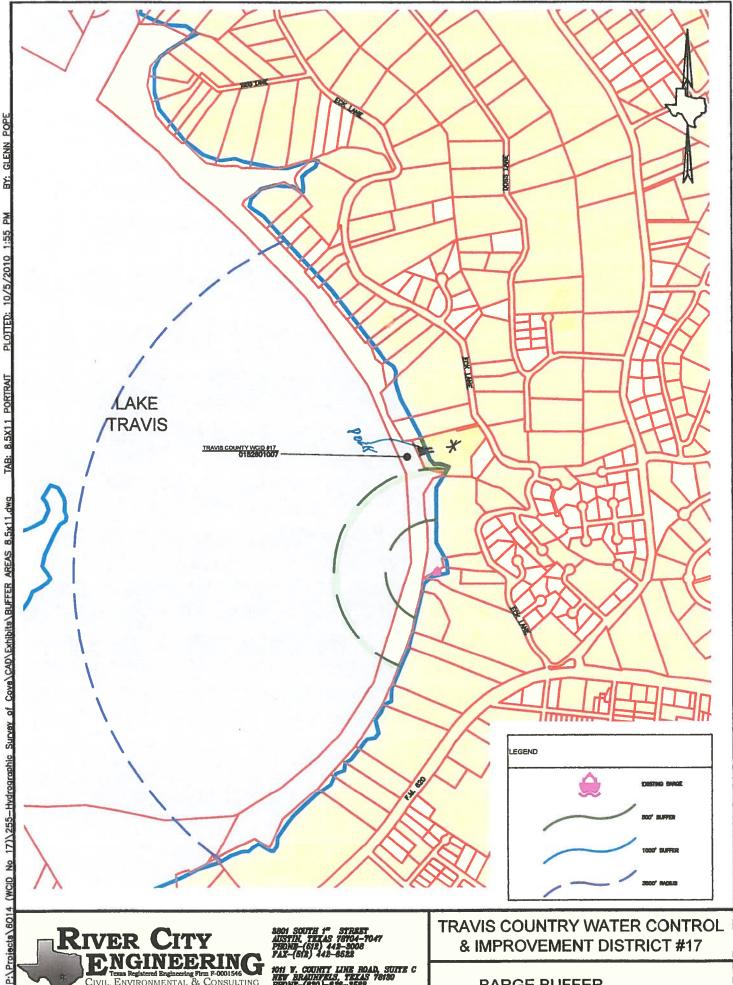

age.aspx/pmld/289472/pageId/118930/interested.aspx)

Overview & Photos(javascript:void(0);)

Standard Features(javascript:void(0);)

Optional Features(javascript:void(0);)

Floorplans(javascript:void(0);)

Get More Info(javascript:void(0);)





(http://media.channelblad

#### **Specifications**

• LOA: 31'5"

• Deck Length: 31'

• Width: 10' 2"

Weight (2 tubes): 3400 lbs.

View tours

Shopping Cart (0)

#### Red Devil

#### Overview

RED DEVIL is another addition to our fleet of double decker luxury party barges and is now available for your charter. This vessel is fully loaded with a water slide, amazing sound system, full size barbecue grill, and a staircase to make it easy to get between levels. This boat has everything necessary to make your day on the water an amazing success.









8801 SOUTH 1" STREET AUSTIN, TEXAS 78704-7047 PHOND-(6)2) 442-8008 FAX-(5)2) 442-8522

& IMPROVEMENT DISTRICT #17

**BARGE BUFFER** 

SHEET: 1 OF 1





## **Property Details**

#### Account

Property ID: 542744

Geo ID: 0156600409

Type: Real

Legal Description: LOT 1-7 LESS SE.68AC & STRIP BRILL ARNO SUBD ABS 2433 SUR 162 ECK L T ACR .73

#### Location

Situs Address: 4212 ECK LN TX 78734

Neighborhood: WATERFRONT - HUDSON BEND

Mapsco: 460Y

Jurisdictions: 17, 52, 03, 0A, 2J, 07

#### **Owner**

Owner Name: STEPHEN JOHN KURT &

Mailing Address: VIDA LESLIE STEPHEN, 191 HAWTHORNE LOOP, , DRIFTWOOD, TX 78619-4369

#### **Property**

Appraised Value: \$1,413,000.00

http://propaccess.traviscad.org/Map/View/Map/1/542744/2015

PropertyACCESS

Map Disclaimer: This tax map was compiled sol