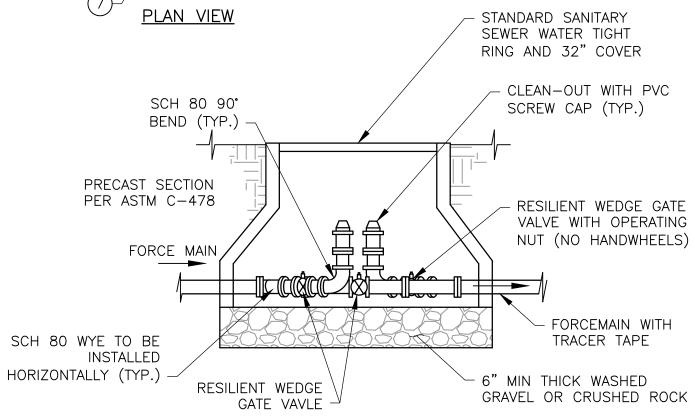

## **MATERIALS LIST:**

- 1. SCH 80 PVC PRESSURE LINE
- 2. WYE
- 3. PVC SCH 80 90° BEND
- 4. STANDARD SANITARY SEWER WATER TIGHT RING & 32" COVER
- 5. PRECAST SECTION PER ASTM C-478
- 6. RESILIENT WEDGE GATE VAVLE
- 7. PVC SCREW CAP

## NOTE:

1. ALL CLEAN—OUT VAULTS IN ROADWAY SHALL BE INSTALLED FLUSH TO MATCH ROAD SURFACE. VAULTS LOCATED OUTSIDE OF PAVEMENT SHALL BE 12 INCHES ABOVE GRADE.

| TRAVIS COUNTY WATER CONTROL AND |
|---------------------------------|
| IMPROVEMENT DISTRICT No. 17     |
| STANDARD DETAILS                |

PRESSURE MAIN FLUSHING ASSEMBLY (MAIN LINE)

ADOPTED:

03/01/2016

THE ARCHITECT/ENGINEER ASSUMES RESPONSIBILITY FOR APPROPRIATE USE OF THIS STANDARD.

WW30