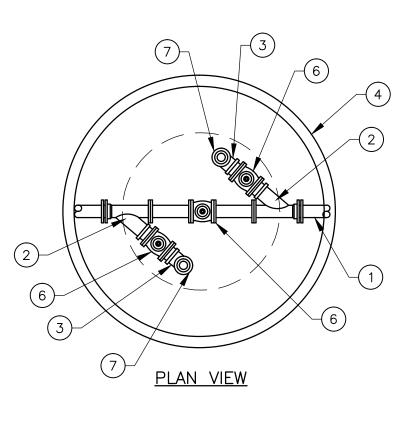

## **MATERIALS LIST:**

- 1. SCH 80 PVC PRESSURE LINE
- 2. WYE
- 3. PVC SCH 80 90° BEND
- 4. STANDARD SANITARY SEWER WATER TIGHT RING & 32" COVER
- 5. PRECAST SECTION PER ASTM C-478
- 6. RESILIENT WEDGE GATE VAVLE
- 7. PVC SCREW CAP

## NOTE:

1. ALL CLEAN—OUT VAULTS IN ROADWAY SHALL BE INSTALLED FLUSH TO MATCH ROAD SURFACE. VAULTS LOCATED OUTSIDE OF PAVEMENT SHALL BE 12 INCHES ABOVE GRADE.

| TRAVIS COUNTY WATER CONTROL AND |
|---------------------------------|
| IMPROVEMENT DISTRICT No. 17     |
| STANDARD DETAILS                |

PRESSURE MAIN FLUSHING ASSEMBLY (MAIN LINE)

ADOPTED:

03/01/2016

THE ARCHITECT/ENGINEER ASSUMES RESPONSIBILITY FOR APPROPRIATE USE OF THIS STANDARD.

WW30