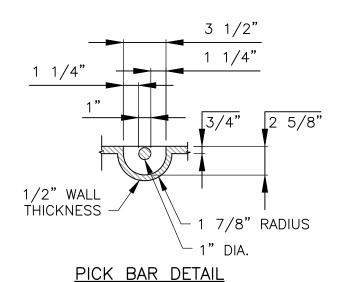

## BOLT HOLE DETAIL

## **NOTES:**

- 1. 3/4" x 1/4" CLEAT PER CITY SPECIFICATION, OR 1" x 1/4" CLEAT IN STATE MAINTAINED R.O.W.
- 2. BREAK ALL SHARP CORNERS 0.06" X 45° MIN.
- 3. LID IS CAST WITH TWO 1" X 3 1/2" STEEL PICK BARS.
- 4. LID WEIGHT 150 OR 170 LBS. CAST TOP & BOTTOM.