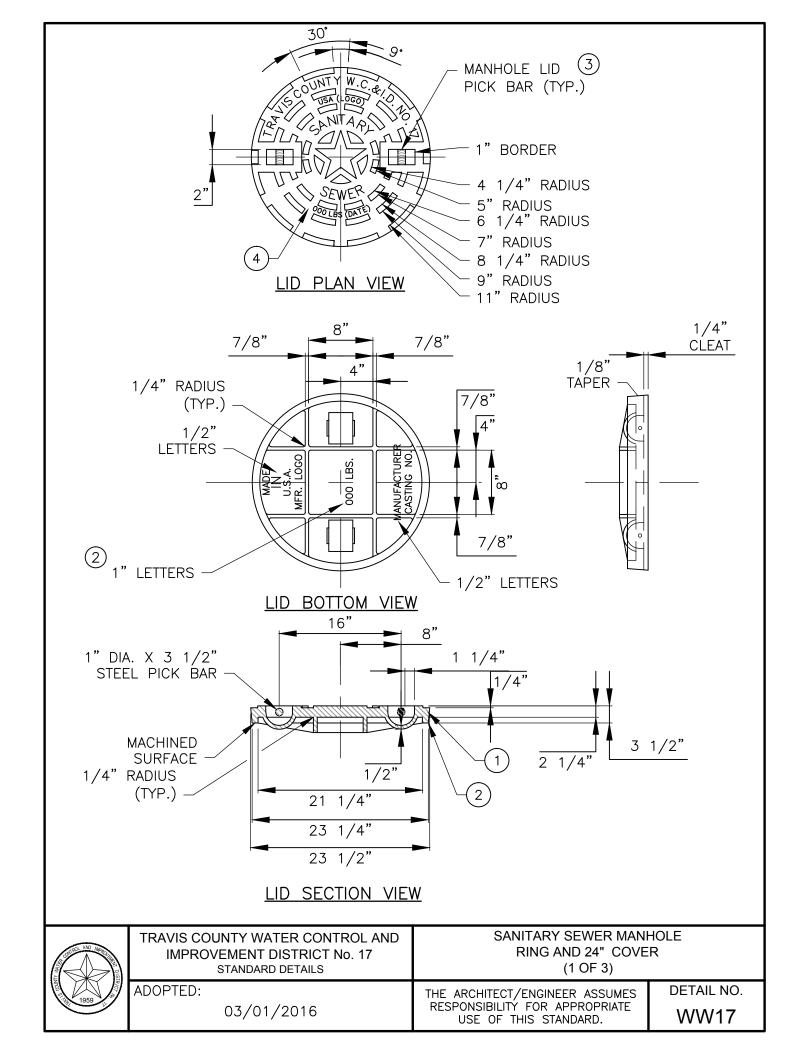

## BOLT HOLE DETAIL

## STAR LAYOUT

## **NOTES:**

- 1. 3/4" x 1/4" CLEAT PER CITY SPECIFICATION, OR 1" x 1/4" CLEAT IN STATE MAINTAINED R.O.W.
- 2. BREAK ALL SHARP CORNERS 0.06" X 45° MIN.
- 3. LID IS CAST WITH TWO 1" X 3 1/2" STEEL PICK BARS.
- 4. LID WEIGHT 150 OR 170 LBS. CAST TOP & BOTTOM.

| TYP. WEIGHT | LID         | RING    | SET         |
|-------------|-------------|---------|-------------|
| CITY/STATE  | 150/175 LBS | 150 IBS | 300/325 LBS |

TRAVIS COUNTY WATER CONTROL AND IMPROVEMENT DISTRICT No. 17
STANDARD DETAILS