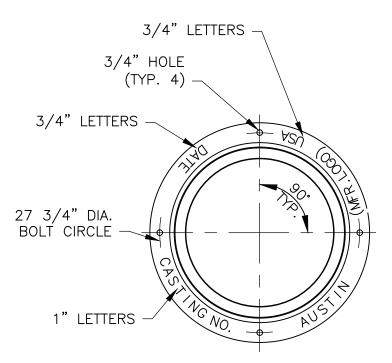

## BOLT HOLE DETAIL

## STAR LAYOUT

## **NOTES:**

- 1. 3/4" x 1/4" CLEAT PER CITY SPECIFICATION, OR 1" x 1/4" CLEAT IN STATE MAINTAINED R.O.W.
- 2. BREAK ALL SHARP CORNERS 0.06" X 45° MIN.
- 3. LID IS CAST WITH TWO 1" X 3 1/2" STEEL PICK BARS.
- 4. LID WEIGHT 150 OR 170 LBS. CAST TOP & BOTTOM.

| TYP. WEIGHT | LID         | RING    | SET         |
|-------------|-------------|---------|-------------|
| CITY/STATE  | 150/175 LBS | 150 IBS | 300/325 LBS |

TRAVIS COUNTY WATER CONTROL AND IMPROVEMENT DISTRICT No. 17
STANDARD DETAILS