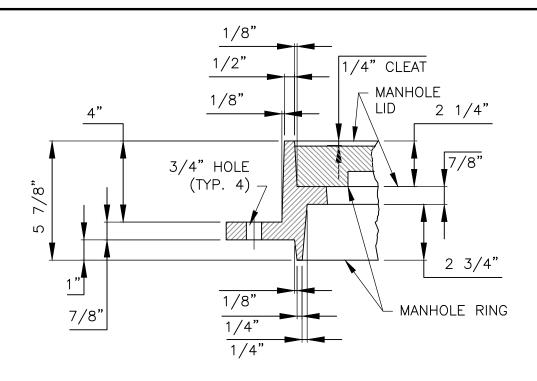

## **RING SECTION**

TRAVIS COUNTY WATER CONTROL AND IMPROVEMENT DISTRICT No. 17
STANDARD DETAILS

SANITARY SEWER MANHOLE RING AND 24" COVER (3 OF 3)

ADOPTED:

03/01/2016

THE ARCHITECT/ENGINEER ASSUMES RESPONSIBILITY FOR APPROPRIATE USE OF THIS STANDARD.