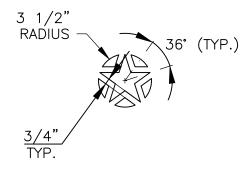

## BOLT HOLE DETAIL



## STAR LAYOUT

## **NOTES:**

- 1. 3/4" x 1/4" CLEAT PER CITY SPECIFICATION, OR 1" x 1/4" CLEAT IN STATE MAINTAINED R.O.W.
- 2. BREAK ALL SHARP CORNERS 0.06" X 45° MIN.
- 3. LID IS CAST WITH TWO 1" X 3 1/2" STEEL PICK BARS.
- 4. LID WEIGHT 150 OR 170 LBS. CAST TOP & BOTTOM.



| TYP. WEIGHT | LID         | RING    | SET         |
|-------------|-------------|---------|-------------|
| CITY/STATE  | 150/175 LBS | 150 IBS | 300/325 LBS |



TRAVIS COUNTY WATER CONTROL AND IMPROVEMENT DISTRICT No. 17
STANDARD DETAILS

SANITARY SEWER MANHOLE RING AND 24" COVER (2 OF 3)

ADOPTED:

03/01/2016

THE ARCHITECT/ENGINEER ASSUMES RESPONSIBILITY FOR APPROPRIATE USE OF THIS STANDARD.

DETAIL NO. WW17





## **RING SECTION**



TRAVIS COUNTY WATER CONTROL AND IMPROVEMENT DISTRICT No. 17
STANDARD DETA