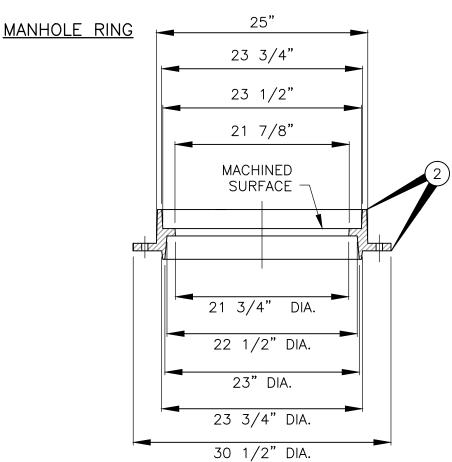

## **RING SECTION**

TRAVIS COUNTY WATER CONTROL AND IMPROVEMENT DISTRICT No. 17
STANDARD DETAILS

SANITARY SEWER MANHOLE RING AND 24" COVER (3 OF 3)

ADOPTED:

03/01/2016

THE ARCHITECT/ENGINEER ASSUMES RESPONSIBILITY FOR APPROPRIATE USE OF THIS STANDARD.

DETAIL NO. WW17