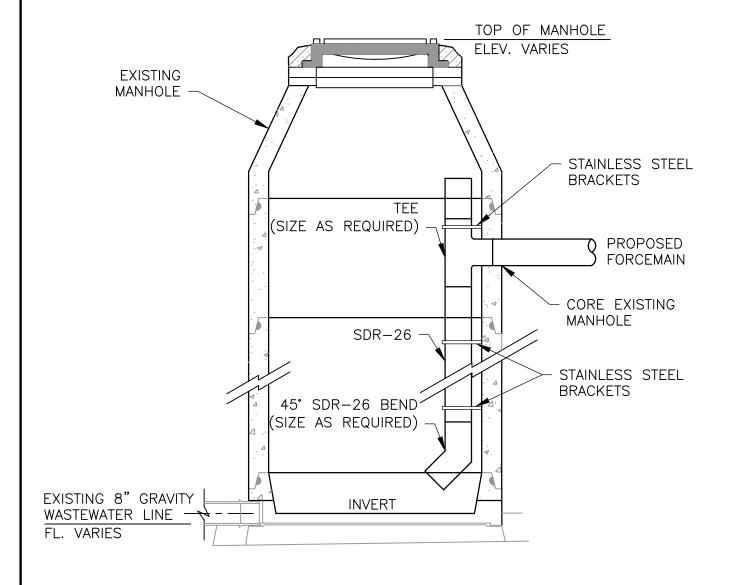

\*ALL PIPES INSIDE MANHOLE MUST BE GLUED

## NOTES:

- INTERIOR OF MANHOLE TO BE COATED WITH 1/2" THICK LAFARGE SEWER COAT.
- 2. SEE STANDARD DETAIL FOR BACKFILL REQUIREMENTS.

| Mary Constitution of the C | AD MARCH ON STRUCTURE |
|--------------------------------------------------------------------------------------------------------------------------------------------------------------------------------------------------------------------------------------------------------------------------------------------------------------------------------------------------------------------------------------------------------------------------------------------------------------------------------------------------------------------------------------------------------------------------------------------------------------------------------------------------------------------------------------------------------------------------------------------------------------------------------------------------------------------------------------------------------------------------------------------------------------------------------------------------------------------------------------------------------------------------------------------------------------------------------------------------------------------------------------------------------------------------------------------------------------------------------------------------------------------------------------------------------------------------------------------------------------------------------------------------------------------------------------------------------------------------------------------------------------------------------------------------------------------------------------------------------------------------------------------------------------------------------------------------------------------------------------------------------------------------------------------------------------------------------------------------------------------------------------------------------------------------------------------------------------------------------------------------------------------------------------------------------------------------------------------------------------------------------|-----------------------|
| NATURE OF THE PARTY OF THE PART | 959                   |

TRAVIS COUNTY WATER CONTROL AND IMPROVEMENT DISTRICT No. 17
STANDARD DETAILS

CONNECTION TO EXISTING MANHOLE WITH INLET DROP

ADOPTED:

03/01/2016

THE ARCHITECT/ENGINEER ASSUMES RESPONSIBILITY FOR APPROPRIATE USE OF THIS STANDARD.