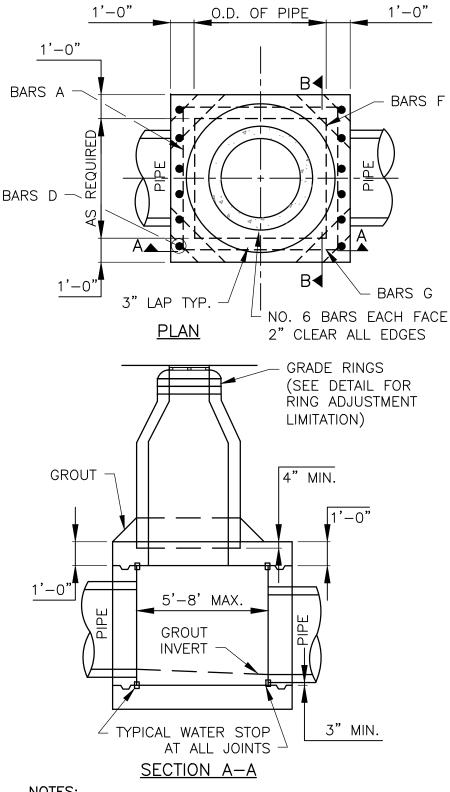

## **NOTES:**

SEE STANDARD DETAIL FOR BACKFILL REQUIREMENTS.

TRAVIS COUNTY WATER CONTROL AND IMPROVEMENT DISTRICT No. 17 STANDARD DETAILS

**BOX MANHOLE** 30" AND LARGER PIPE (1 OF 2)

ADOPTED:

03/01/2016

THE ARCHITECT/ENGINEER ASSUMES RESPONSIBILITY FOR APPROPRIATE USE OF THIS STANDARD.

DETAIL NO. **WW06** 

| STEEL TABLE  |       |       |       |       |       |       |       |       |       |       |       |       |       |       |
|--------------|-------|-------|-------|-------|-------|-------|-------|-------|-------|-------|-------|-------|-------|-------|
| PIPE<br>SIZE | BAR A |       | BAR B |       | BAR C |       | BAR D |       | BAR E |       | BAR F |       | BAR G |       |
|              | NO.   | SIZE. |
| 30           | 12    | 4     | 5     | 6     | 4     | 4     | 11    | 6     | 5     | 4     | 8     | 5     | 2     | 4     |
| 36           | 12    | 4     | 6     | 6     | 4     | 4     | 12    | 6     | 5     | 4     | 8     | 5     | 2     | 4     |
| 42           | 12    | 4     | 6     | 4     | 4     | 4     | 12    | 6     | 6     | 4     | 8     | 5     | 2     | 4     |
| 48           | 12    | 4     | 6     | 4     | 4     | 4     | 12    | 4     | 6     | 4     | 8     | 5     | 2     | 4     |
| 54           | 12    | 4     | 6     | 5     | 4     | 4     | 12    | 4     | 7     | 4     | 8     | 5     | 2     | 4     |
| 60           | 14    | 4     | 7     | 5     | 4     | 4     | 12    | 4     | 7     | 4     | 8     | 5     | 2     | 4     |
| 66           | 16    | 4     | 8     | 5     | 4     | 4     | 12    | 4     | 8     | 4     | 8     | 5     | 2     | 4     |
| 72           | 18    | 4     | 9     | 5     | 4     | 4     | 12    | 4     | 8     | 4     | 8     | 5     | 2     | 4     |