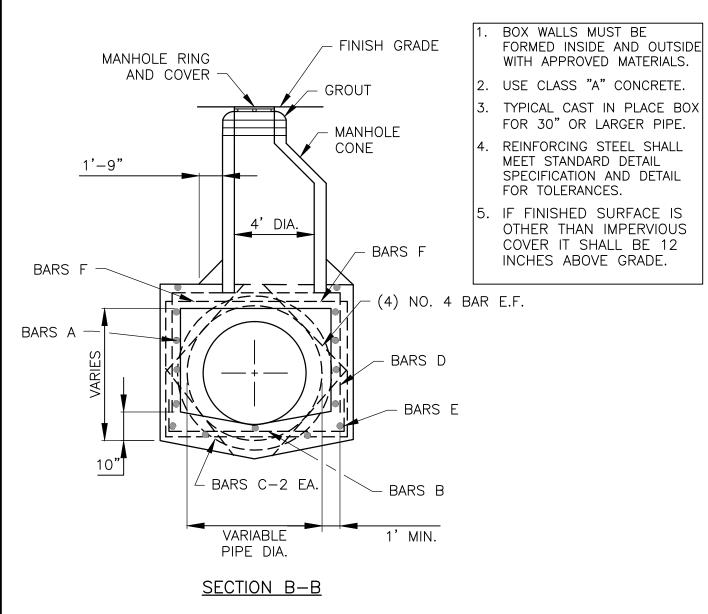

## TRAVIS COUNTY WATER CONTROL AND IMPROVEMENT DISTRICT No. 17 STANDARD DETAILS

BOX MANHOLE 30" AND LARGER PIPE (2 OF 2)

ADOPTED:

03/01/2016

THE ARCHITECT/ENGINEER ASSUMES RESPONSIBILITY FOR APPROPRIATE USE OF THIS STANDARD.

DETAIL NO. WW06